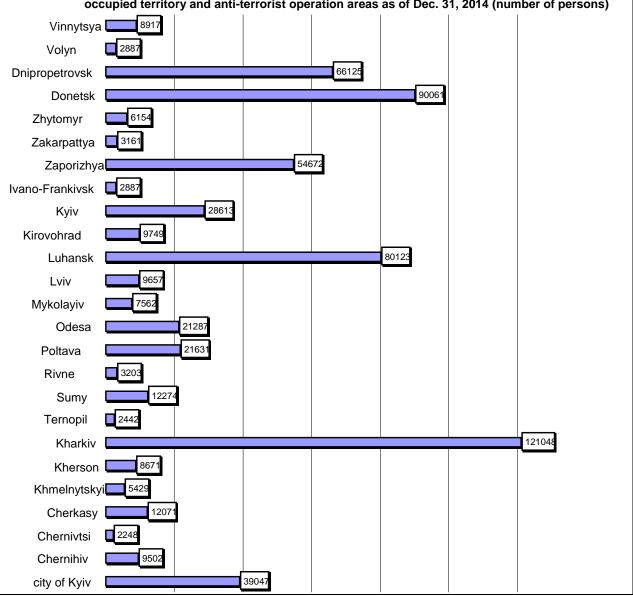

commodated in other regions of Ukraine.

According to the Interagency Headquarters operational information, the total number of persons internally displaced from the temporarily occupied territory and anti-terrorist operation areas, including those displaced within the Donetsk and Luhansk regions, as of December 31, 2014 was about 630,000 persons.

The highest number of IDPs are accommodated in the Kharkiv (121,048 persons), Donetsk (90,061 persons), Luhansk (80,123), Dnipropetrovsk (66,125 persons), Zaporizhya (54,628 persons), Kyiv (28,613 persons) Regions and in the city of Kyiv (39,047 persons). The lowest number was accommodated in the Chernivtsi (2,248 persons), Ternopil (2,442), Volyn (2,887), Ivano-Frankivsk (2,887 persons), Zakarpattya (3,161 persons), and Rivne (3,203) persons.



Information on temporary accommodation of Ukrainian citizens relocated from the temporarily occupied territory and anti-terrorist operation areas as of Dec. 31, 2014 (number of persons)

33

The number of people who were displaced beyond the temporarily occupied territory and anti-terrorist operation areas in 2014 and applied to the territorial divisions or units of the State Emergency Service, was 445.5 thousand persons.

The largest number of persons was displaced from the Donetsk Region – 270.5 thousand persons or 61% of the total number of IDPs.

The analysis of the IDP number



dynamics evidences that in 2014 the largest number of people moved out of the Luhansk and Donetsk Regions in the period from July to August 2014.



Table 19. Number of Some Administrative Services Provided