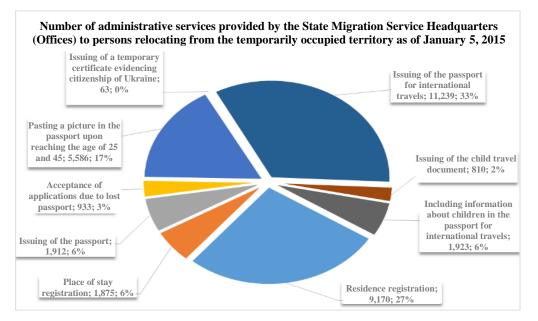

mation      |                                               |                                            |  |  |  |  |
| about children in the      |                                               |                                            |  |  |  |  |
| Ukrainian national         | 1923                                          | 2738                                       |  |  |  |  |
| passport for international |                                               |                                            |  |  |  |  |
| travels                    |                                               |                                            |  |  |  |  |
| Total                      | 33511                                         | 71260                                      |  |  |  |  |



According to the Procedure for Processing and Issuing of a Certificate on Keeping Record of the Persons Relocating from the Temporarily Occupied Territory of Ukraine and Anti-Terrorist Operation Areas, approved by the Resolution of the Cabinet of Ministers of Ukraine of October 1, 20014 No. 509, the Ministry of Social Policy is the holder of the Integrated Information Database of the Registered Internally Displaced Persons. As of December 31, 2014, the Ministry of Social Policy territorial divisions registered a total of 824,730 persons (including the persons who temporarily moved out of the anti-terrorist operation zone to receive pensions and other social benefits).



#### **3.2. International Travels of Ukraine Citizens**

In 2013 citizens of Ukraine could visit 39 countries of the w