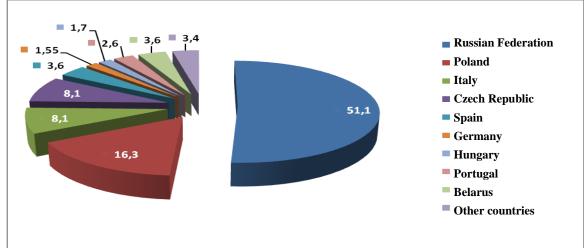

# **UKRAINE MIGRATION PROFILE**\*

2010-2014

KYIV 2015

<sup>\*</sup> Migration Profile translated with the assistance of the ICMPD **www.icmpd.org** 