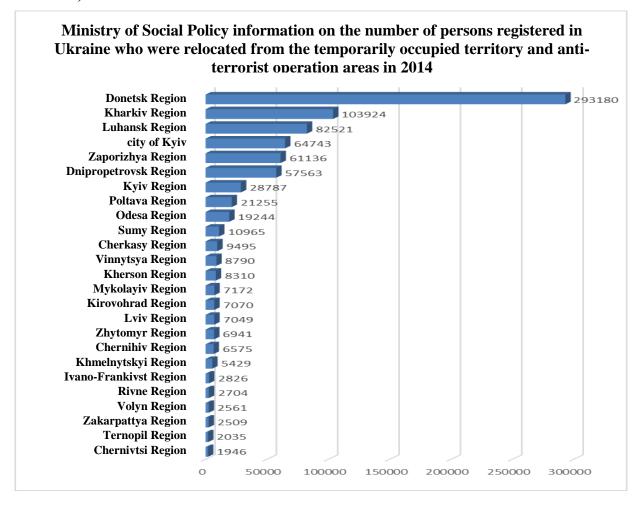

| 33511                                         | 71260                                      |  |  |  |  |



According to the Procedure for Processing and Issuing of a Certificate on Keeping Record of the Persons Relocating from the Temporarily Occupied Territory of Ukraine and Anti-Terrorist Operation Areas, approved by the Resolution of the Cabinet of Ministers of Ukraine of October 1, 20014 No. 509, the Ministry of Social Policy is the holder of the Integrated Information Database of the Registered Internally Displaced Persons. As of December 31, 2014, the Ministry of Social Policy territorial divisions registered a total of 824,730 persons (including the persons who temporarily moved out of the anti-terrorist operation zone to receive pensions and other social benefits).



#### **3.2. International Travels of Ukraine Citizens**

In 2013 citizens of Ukraine could visit 39 countries of the world without a visa, and in 2014 – already 45 (Table 19).

 Table 20. List of Countries, which Could Be Visited by Citizens of Ukraine without a Visa in 2014

| # | Country             | Travel mode                                                    |
|---|---------------------|----------------------------------------------------------------|
| 1 | Azerbaijan          | Visa-free                                                      |
|   |                     | (on an international passport)                                 |
| 2 | Albania             | Visa-free (up to 90 days)                                      |
| 3 | Antigua and Barbuda | Visa-free