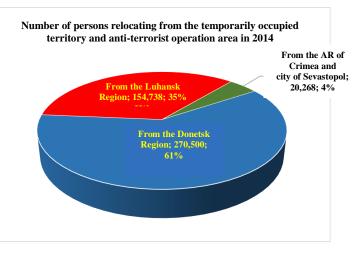

9,047 persons). The lowest number was accommodated in the Chernivtsi (2,248 persons), Ternopil (2,442), Volyn (2,887), Ivano-Frankivsk (2,887 persons), Zakarpattya (3,161 persons), and Rivne (3,203) persons.



Information on temporary accommodation of Ukrainian citizens relocated from the temporarily occupied territory and anti-terrorist operation areas as of Dec. 31, 2014 (number of persons)

33

The number of people who were displaced beyond the temporarily occupied territory and anti-terrorist operation areas in 2014 and applied to the territorial divisions or units of the State Emergency Service, was 445.5 thousand persons.

The largest number of persons was displaced from the Donetsk Region – 270.5 thousand persons or 61% of the total number of IDPs.

The analysis of the IDP number



dynamics evidences that in 2014 the largest number of people moved out of the Luhansk and Donetsk Regions in the period from July to August 2014.



Table 19. Number of Some Administrative Services Provided by the StateMigration Service Territorial Divisions to Internally Displaced Persons (as ofJan. 1, 2015)

| SMS administrative | To persons displaced | To persons displaced |
|--------------------|----------------------|----------------------|
|--------------------|----------------------|----------------------|

| 35                         |                                               |                                            |  |  |  |  |
|----------------------------|-----------------------------------------------|--------------------------------------------|--|--|--|--|
| serv