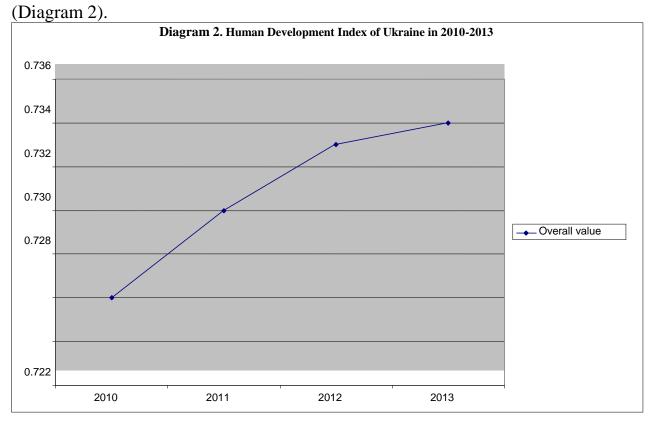

# Map of Ukraine

| Capital:                           | Kyiv                                                                                                                                                                                                                                                          |
|------------------------------------|---------------------------------------------------------------------------------------------------------------------------------------------------------------------------------------------------------------------------------------------------------------|
| Area:                              | 603,500 km <sup>2</sup>                                                                                                                                                                                                                                       |
| Borders:                           | Total length – 6,992 km, land border – 5,637 km, sea<br>border – 1 355km. Border with the Russian Federation –<br>2,295.04 km, Belarus – 975.2 km, Poland –542.39 km,<br>Slovakia – 97.852 km, Hungary – 136.7 km, Romania –<br>613.8 km, Moldova – 1,222 km. |
| Population:                        | 42,929.3 thousand (as of the beginning of 2015).<br>Population density – 71 persons per 1 km <sup>2</sup> .                                                                                                                                                   |
| Ethnic groups:                     | Ukrainians – 77.8%, Russians – 17.3%, Belorussians – 0.6%, Moldovans – 0.5%, Crimean Tatars – 0.5% (based on the 2001 census);                                                                                                                                |
| Languages:                         | State language – Ukrainian                                                                                                                                                                                                                                    |
| Form of government:                | Republic                                                                                                                                                                                                                                                      |
| Per capita GDP (in current prices) | 8,970 USD per capita                                                                                                                                                                                                                                          |
| Human development<br>index         | 0.734 in 2014 or 83 position among 189 countries of the world                                                                                                                                                                                                 |