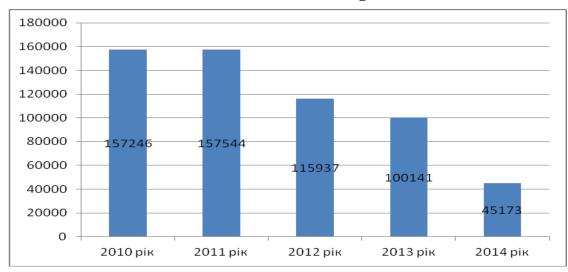

# **UKRAINE MIGRATION PROFILE**\*

2010-2014

KYIV 2015

<sup>\*</sup> Migration Profile translated with the assistance of the ICMPD **www.icmpd.org** 