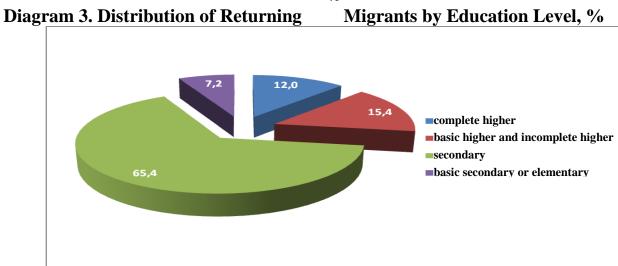

# **UKRAINE MIGRATION PROFILE**\*

2010-2014

KYIV 2015

<sup>\*</sup> Migration Profile translated with the assistance of the ICMPD **www.icmpd.org** 