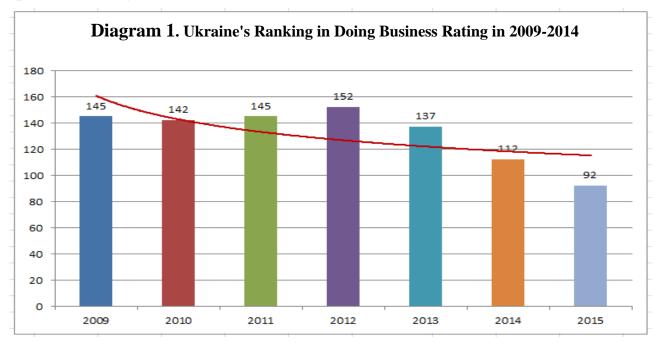

To compare the ease of doing business in the world, the World Bank annually calculates the Ease of Doing Business index, which shows the level of economic freedom in the countries of the world and helps evaluate the population self-fulfillment possibility.

According to this indicator, in 2010-2014 Ukraine ranked even lower than by the per capita GDP (Diagram 1).

8

In 2010 Ukraine ranked 142nd, in 2011 - 145th, in 2012 - 152nd, in 2013 - 137th, and in 2014 - 112th among 189 countries of the world.

In 2013 Ukraine dropped in most of the rating indicators. This dynamics continued in 2014, but international experts saw some progress in Ukraine in terms of starting a business related to business registration and getting electricity (Table 6).