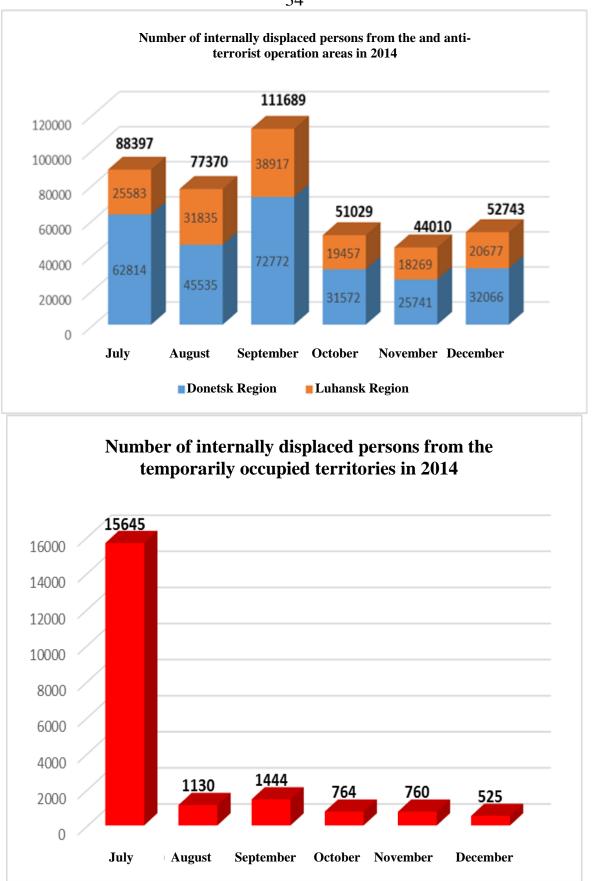

), Zakarpattya (3,161 persons), and Rivne (3,203) persons.



Information on temporary accommodation of Ukrainian citizens relocated from the temporarily occupied territory and anti-terrorist operation areas as of Dec. 31, 2014 (number of persons)

33

The number of people who were displaced beyond the temporarily occupied territory and anti-terrorist operation areas in 2014 and applied to the territorial divisions or units of the State Emergency Service, was 445.5 thousand persons.

The largest number of persons was displaced from the Donetsk Region – 270.5 thousand persons or 61% of the total number of IDPs.

The analysis of the IDP number



dynamics evidences that in 2014 the largest number of people moved out of the Luhansk and Donetsk Regions in the period from July to August 2014.



Table 19. Number of Some Administrative Services Provided by the StateMigration Service Territorial Divisions to Internally Displaced Persons (as ofJan. 1, 2015)

| SMS administrative | To persons displaced | To persons displaced |
|--------------------|----------------------|----------------------|
|--------------------|----------------------|----------------------|

| 35                         |                                               |                                            |  |  |  |  |
|----------------------------|-----------------------------------------------|--------------------------------------------|--|--|--|--|
| service                    | from the temporarily<br>occupied territory of | from the anti-terrorist<br>operation areas |  |  |  |  |
|